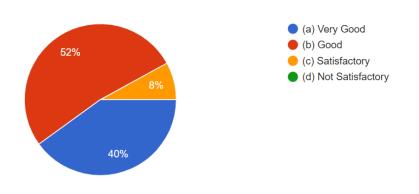

D. How the teachers used class time:

E. Teachers' response in clearing any doubt beyond routine time:

F. Performance of the teachers in inspiring you about the subject & subject matters:

G. Your feeling in receiving feedback of your performance from your teachers in pursuing the course: