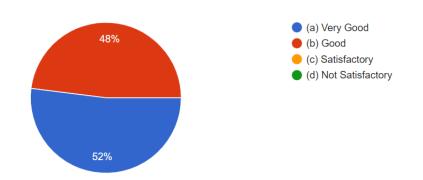

D. How the teachers used class time:

E. Teachers' response in clearing any doubt beyond routine time:

F. Performance of the teachers in inspiring you about the subject & subject matters:

G. Your feeling in receiving feedback of your performance from your teachers in pursuing the course: