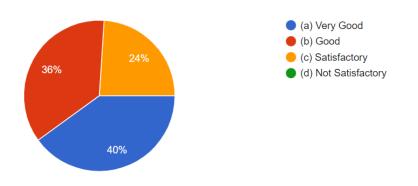

## .session- 2020-21

A. Level of preparation of the teachers for the classes:

B. Performance of the teachers in explaining course materials:

C. Performance of the teachers in clearing any doubt/confusion raised by you: