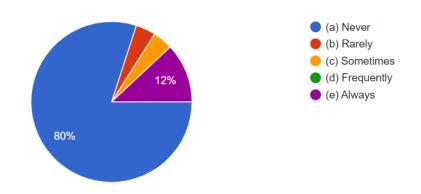

H. Did you ever feel discriminated in classes or evaluating your performance in the internal assessment/test or in any other respect?

I. Did you ever feel sexually harassed in the college campus?

J. Rate your department on the basis of "0 to 10" scale, where "0" means poor and "10" means excellent: