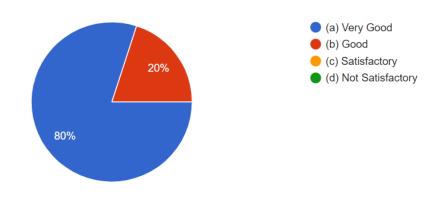

D. How the teachers used class time:

E. Teachers' response in clearing any doubt beyond routine time:

F. Performance of the teachers in inspiring you about the subject & subject matters:

G. Your feeling in receiving feedback of your performance from your teachers in pursuing the course: