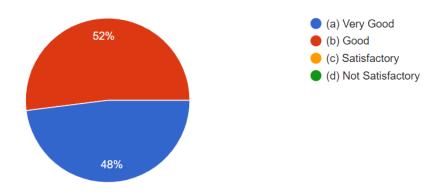

D. How the teachers used class time:

E. Teachers' response in clearing any doubt beyond routine time:

F. Performance of the teachers in inspiring you about the subject & subject matters:

G. Your feeling in receiving feedback of your performance from your teachers in pursuing the course: