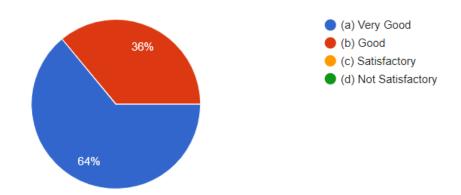

## .session- 2020-21

A. Level of preparation of the teachers for the classes:

B. Performance of the teachers in explaining course materials:

C. Performance of the teachers in clearing any doubt/confusion raised by you: