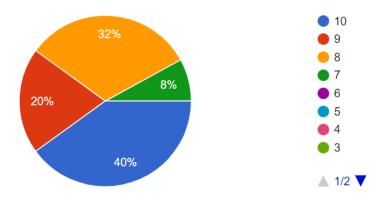

H. Did you ever feel discriminated in classes or evaluating your performance in the internal assessment/test or in any other respect?

I. Did you ever feel sexually harassed in the college campus?

J. Rate your department on the basis of "0 to 10" scale, where "0" means poor and "10" means excellent: