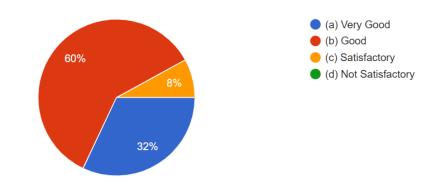

H. Did you ever feel discriminated in classes or evaluating your performance in the internal assessment/test or in any other respect?

I. Did you ever feel sexually harassed in the college campus?

J. Rate your department on the basis of "0 to 10" scale, where "0" means poor and "10" means excellent: